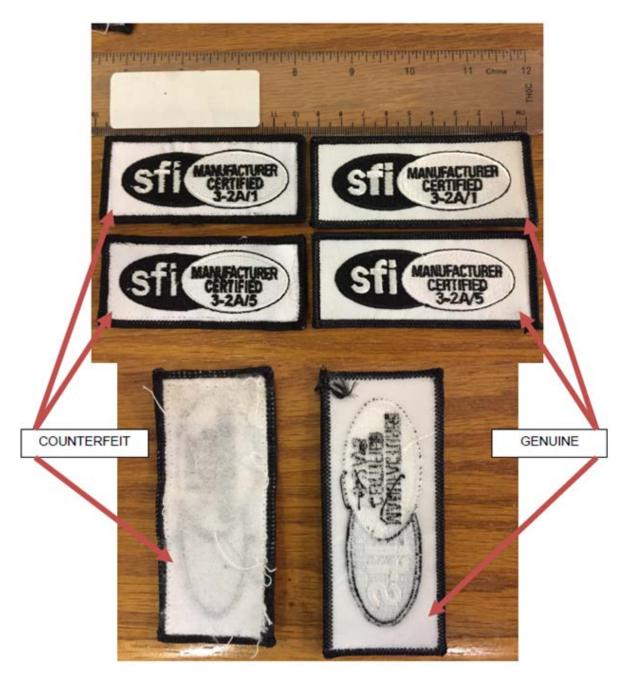

15708 Pomerado Road, Suite N208, Poway, CA 92064

November 10, 2016

RE: Counterfeit Driver's Gear

To Racers and Technical Inspectors,

The photos below are examples of counterfeit SFI conformance labels attached to shoes and driver suits fraudulently represented as being certified to SFI specifications.

These were found on non-major brand equipment utilizing off-shore 3rd party manufacturers.

Please compare the certification labels on your shoes and suits against the photographs below.

Take note in the difference in fonts on the shoe labels, there is an incorrect word on one of the shoe labels.

In addition to the difference in the quality of embroidery, the reverse side of the counterfeit suit labels has a felt covering that is not present on the genuine label.

There are also label security measures which are not visible in a photograph.