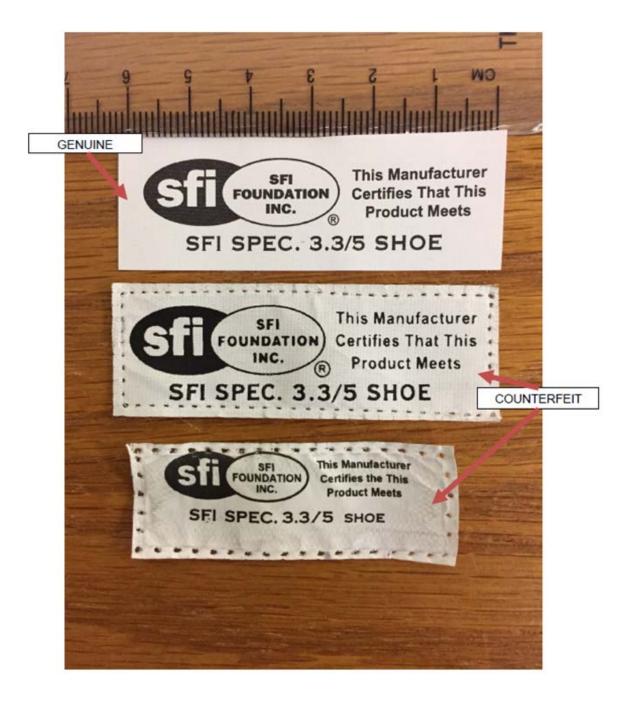

15708 Pomerado Road, Suite N208, Poway, CA 92064

November 10, 2016

RE: Counterfeit Driver's Gear

To Racers and Technical Inspectors,

The photos below are examples of counterfeit SFI conformance labels attached to shoes and driver suits fraudulently represented as being certified to SFI specifications.

These were found on non-major brand equipment utilizing off-shore 3rd party manufacturers.

Please compare the certification labels on your shoes and suits against the photographs below.

Take note in the difference in fonts on the shoe labels, there is an incorrect word on one of the shoe labels.

In addition to the difference in the quality of embroidery, the reverse side of the counterfeit suit labels has a felt covering that is not present on the genuine label.

There are also label security measures which are not visible in a photograph.